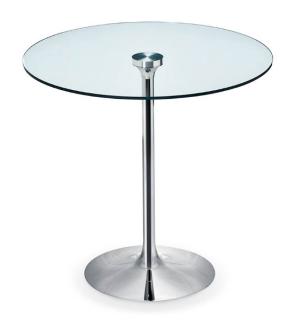

# **Infinity** Table

Table with round base in chromed or lacquered steel. Glass, melamine, crystalceramic top available in different sizes.

Top ø120 available only in melamine, glass and crystalceramic marble calacatta.